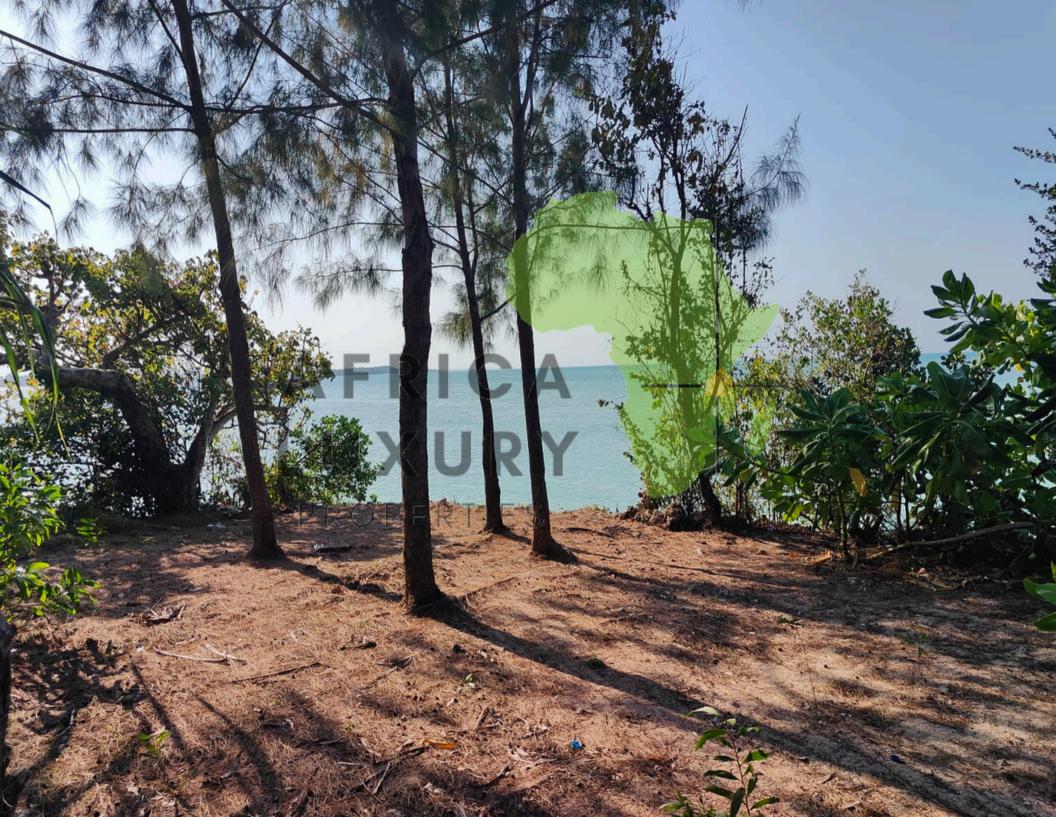

### **ABOUT THE PROPERTY**

Situated in the peaceful and picturesque Pongwe Region, this 20,726 SQM beachfront property is a rare gem on Zanzibar's stunning coastline. The land features a 104-meter clifftop beach, providing breathtaking panoramic views of the Indian Ocean. The elevated location offers a sense of exclusivity and a cooling ocean breeze, making it perfect for a private estate, boutique hotel, or ecofriendly resort.

#### LARGE LAND SIZE & EXPANSION POTENTIAL - [20,756 SQM]

Spanning 20.756 square meter of beach front land, this vast property offers an expansive and private environment perfect for luxury living or hospitality ventures. A massive advantage of this property is its cliff top placement, opening the doors to stunning sunset views.