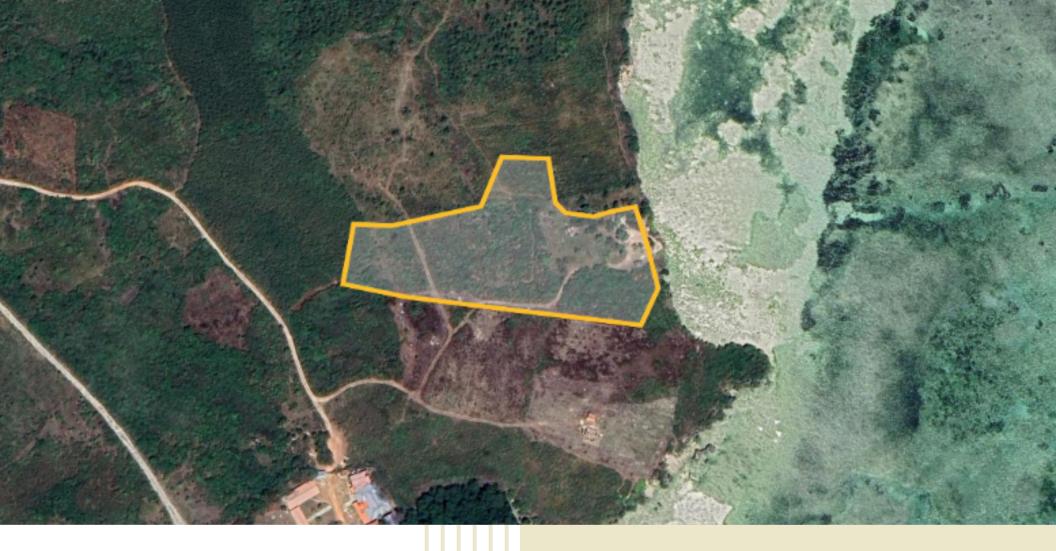

### **ABOUT THE PROPERTY**

Situated in the peaceful and picturesque Pongwe Region, this 20,726 SQM beachfront property is a rare gem on Zanzibar's stunning coastline. The land features a 104-meter clifftop beach, providing breathtaking panoramic views of the Indian Ocean. The elevated location offers a sense of exclusivity and a cooling ocean breeze, making it perfect for a private estate, boutique hotel, or ecofriendly resort.

#### LARGE LAND SIZE & EXPANSION POTENTIAL - [20,756 SQM]

Spanning 20.756 square meter of beach front land, this vast property offers an expansive and private environment perfect for luxury living or hospitality ventures. A massive advantage of this property is its cliff top placement, opening the doors to stunning sunset views.

#### CLIFF TOP | LOW TIDE BEACH - 160 METERS

Perched atop a dramatic clifftop, this property features a 160-meter stretch of beach front, accessible during low tide for serene walks and exploration. The elevated position provides unparalleled views of the turquoise waters of the Indian Ocean, creating a perfect blend of beauty and tranquility. This unique feature makes the location ideal for private retreats or luxury developments.