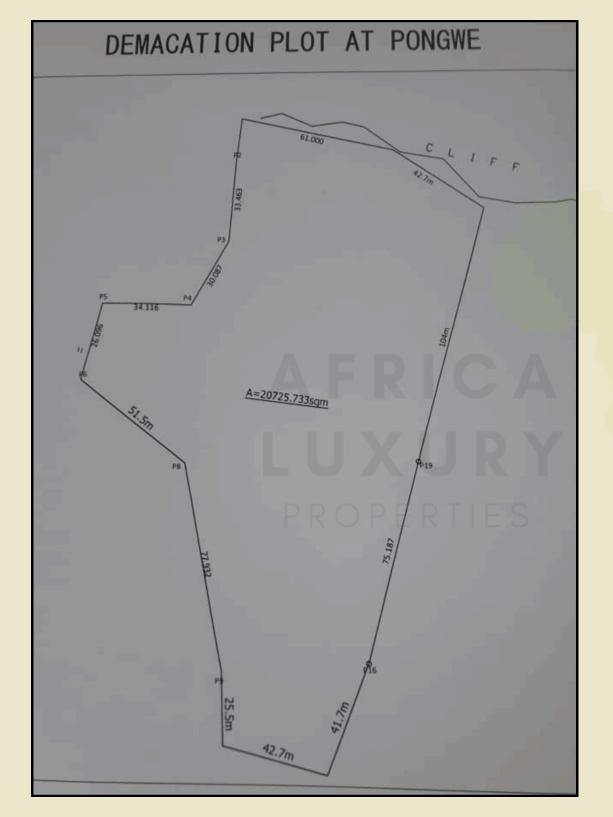

### **ABOUT THE PROPERTY**

Situated in the peaceful and picturesque Pongwe Region, this 20,726 SQM beachfront property is a rare gem on Zanzibar's stunning coastline. The land features a 104-meter clifftop beach, providing breathtaking panoramic views of the Indian Ocean. The elevated location offers a sense of exclusivity and a cooling ocean breeze, making it perfect for a private estate, boutique hotel, or ecofriendly resort.

#### LARGE LAND SIZE & EXPANSION POTENTIAL - [20,756 SQM]

Spanning 20.756 square meter of beach front land, this vast property offers an expansive and private environment perfect for luxury living or hospitality ventures. A massive advantage of this property is its cliff top placement, opening the doors to stunning sunset views.

#### CLIFF TOP | LOW TIDE BEACH - 160 METERS

Perched atop a dramatic clifftop, this property features a 160-meter stretch of beach front, accessible during low tide for serene walks and exploration. The elevated position provides unparalleled views of the turquoise waters of the Indian Ocean, creating a perfect blend of beauty and tranquility. This unique feature makes the location ideal for private retreats or luxury developments.