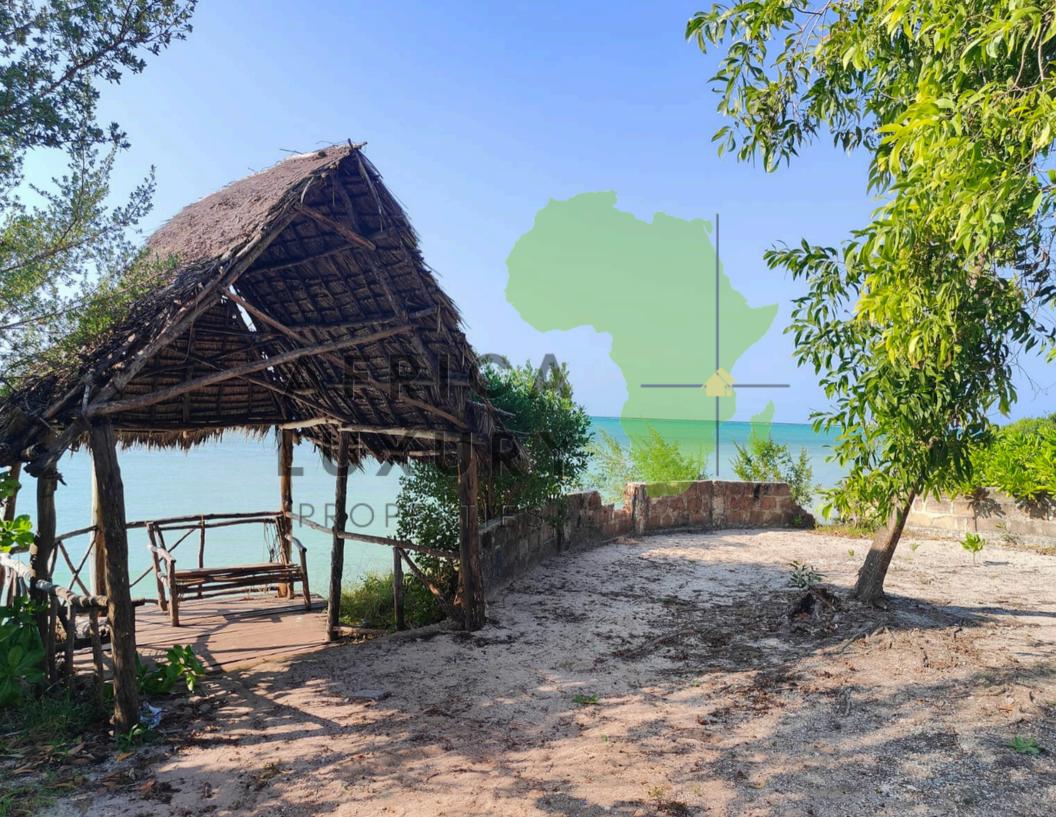

### **ABOUT THE PROPERTY**

Situated in the peaceful and picturesque Pongwe Region, this 20,726 SQM beachfront property is a rare gem on Zanzibar's stunning coastline. The land features a 104-meter clifftop beach, providing breathtaking panoramic views of the Indian Ocean. The elevated location offers a sense of exclusivity and a cooling ocean breeze, making it perfect for a private estate, boutique hotel, or ecofriendly resort.

#### CLIFF TOP | LOW TIDE BEACH - 160 METERS

Perched atop a dramatic clifftop, this property features a 160-meter stretch of beach front, accessible during low tide for serene walks and exploration. The elevated position provides unparalleled views of the turquoise waters of the Indian Ocean, creating a perfect blend of beauty and tranquility. This unique feature makes the location ideal for private retreats or luxury developments.