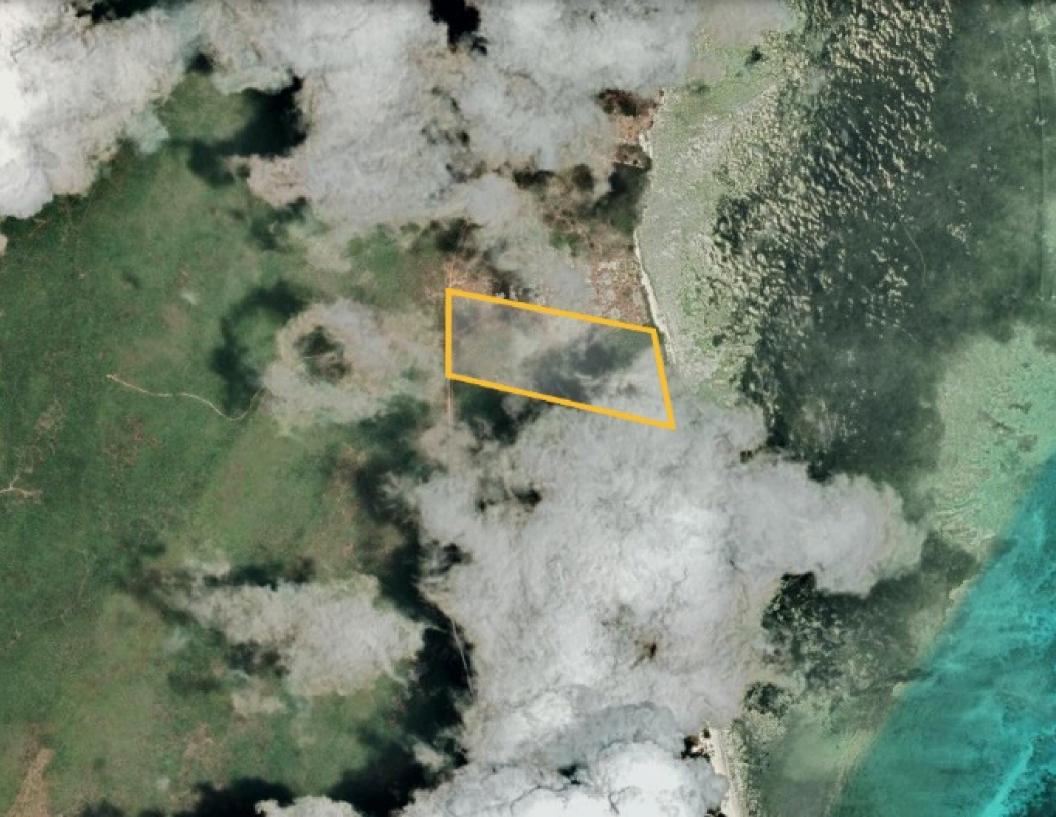

## USD\$2,500,000.00 69,500 SQM

Discover an exclusive beachfront estate in the captivating Kizimkazi region of Zanzibar, boasting an impressive 200-meter stretch of pristine shoreline.

This extraordinary property offers immense potential for both commercial and residential development, presenting an unmatched investment opportunity for discerning international investors.

Easily accessible by road and with nearby connections to electricity and government water supplies, the estate is primed for immediate development. The property also includes a vast 69,500 sqm of untouched land, ripe for construction, further enhancing its appeal.

## PROPERTY FEATURES

**✓** 69,500 SQM

✓ 200m Beach Front

✓ White Sand Beach

✓ Electricity

✓ Road Access

✓ Passed Due Diligence Report

✓ Potential for Commercial /
Residential Development