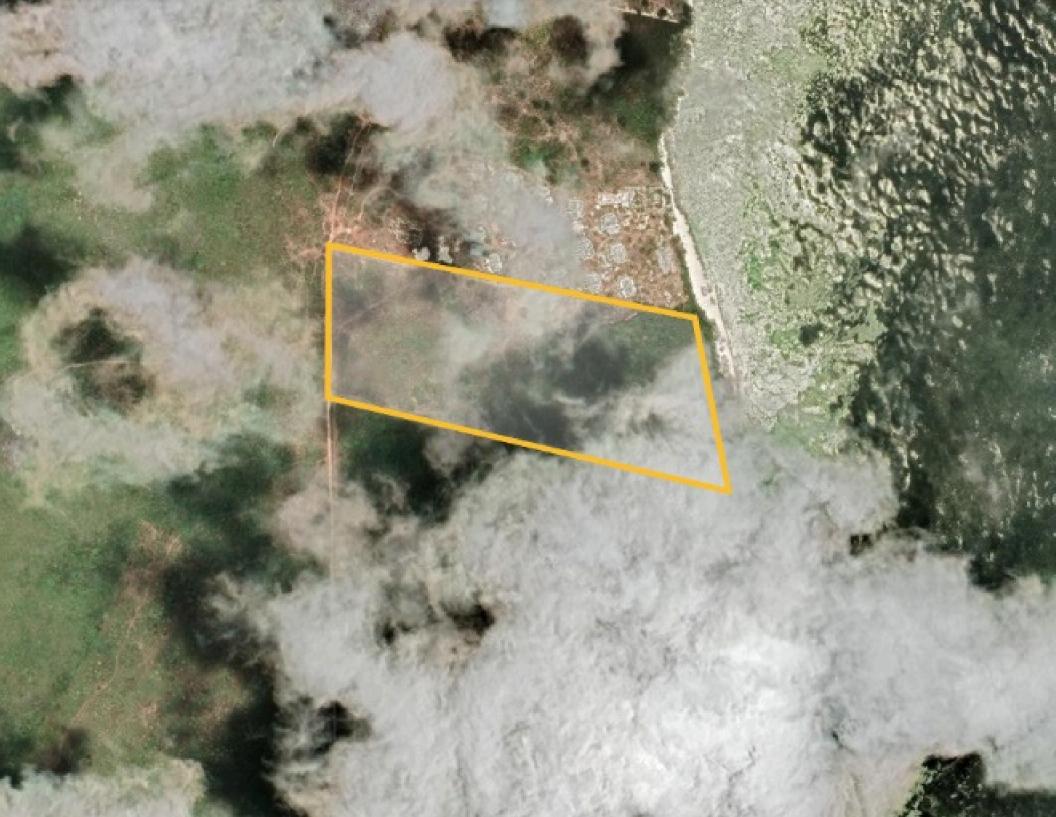

## USD\$2,500,000.00 69,500 SQM

Discover an exclusive beachfront estate in the captivating Kizimkazi region of Zanzibar, boasting an impressive 200-meter stretch of pristine shoreline.

This extraordinary property offers immense potential for both commercial and residential development, presenting an unmatched investment opportunity for discerning international investors.

Easily accessible by road and with nearby connections to electricity and government water supplies, the estate is primed for immediate development. The property also includes a vast 69,500 sqm of untouched land, ripe for construction, further enhancing its appeal.

## PROPERTY FEATURES

**✓** 69,500 SQM

✓ 200m Beach Front

✓ White Sand Beach

✓ Electricity

✓ Road Access

✓ Passed Due Diligence Report

✓ Potential for Commercial /
Residential Development