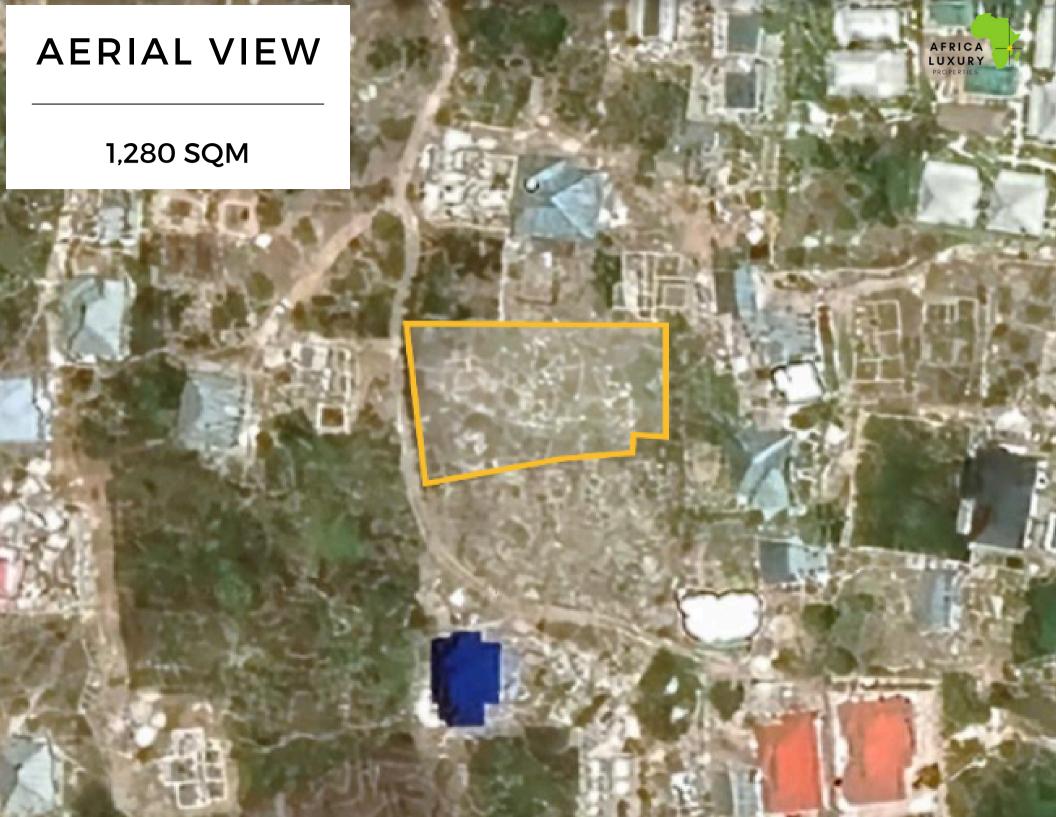

# AERIAL VIEW

170m From Mainroad

AFRICA LUXURY PROPERTIES

#### LAND SIZE

1,280 SQM