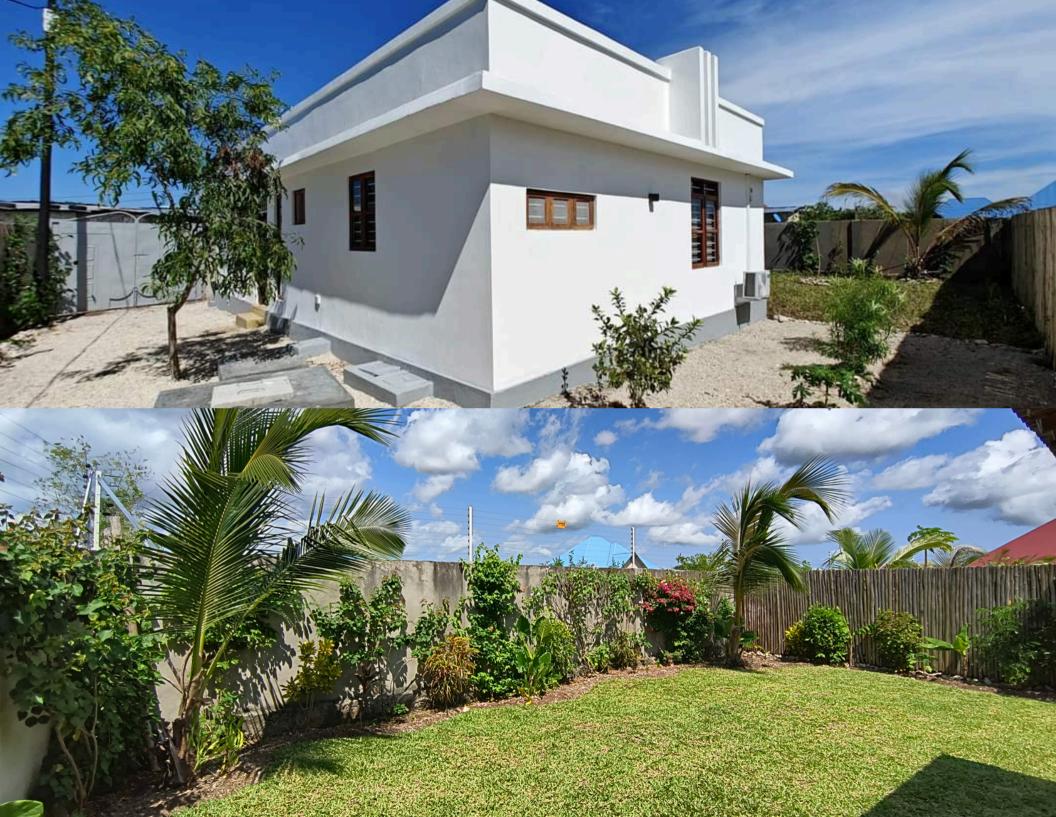

Each house is designed as a standalone unit, surrounded by its own private garden, providing a peaceful retreat. Inside, each unit features two fully furnished bedrooms, each equipped with air conditioning, fans, and ensuite bathrooms, ensuring a comfortable living experience. The central kitchen in each unit is well-equipped with modern appliances, including a fridge, stove, and essential kitchen utilities, ideal for preparing meals and hosting guests. Additionally, each unit has a dedicated storage room with a washing machine for added convenience.

The compound's infrastructure is designed to support independent living for each unit. Every house has its own well and a 3,000-liter water tank, along with a private septic tank for efficient waster management. The electrical system is reliable, with each house connected to a 3-phase meter and a central 10 kV stabilizer to ensure consistent power supply across the property.

For security, the entire compound is enclosed by an electric fence, providing a secure and tranquil environment. Each villa also has its own private gate and designated parking space, offering easy access and convenience for residents and guests.