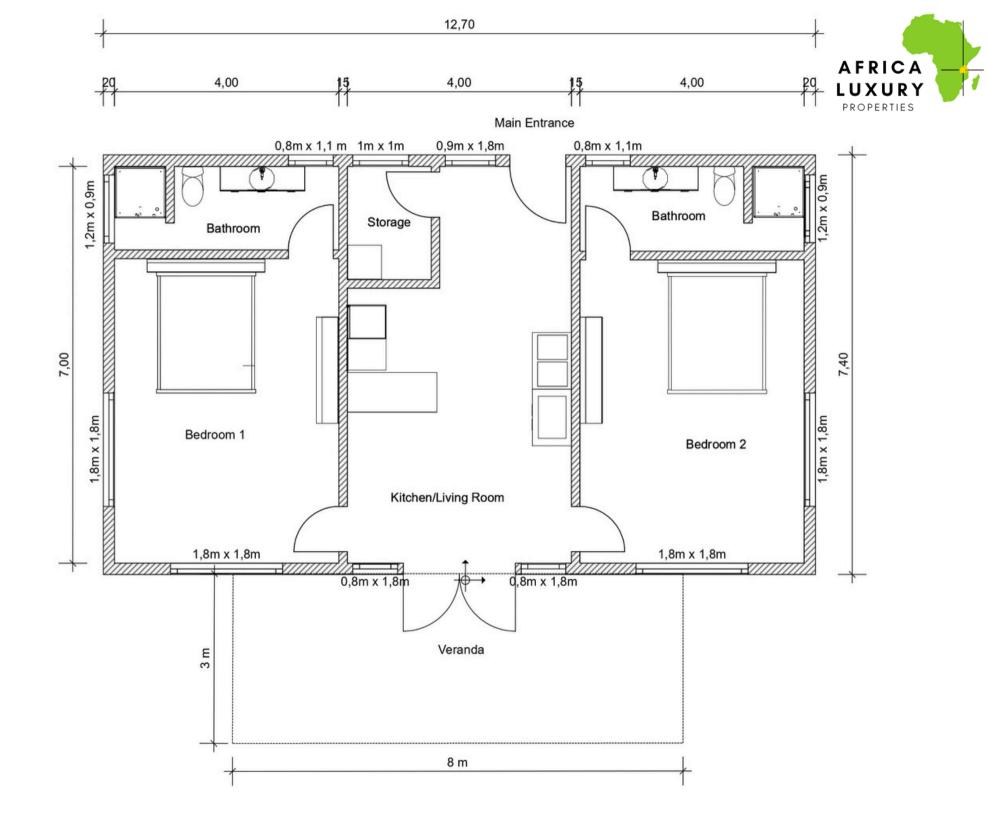

Each house is designed as a standalone unit, surrounded by its own private garden, providing a peaceful retreat. Inside, each unit features two fully furnished bedrooms, each equipped with air conditioning, fans, and ensuite bathrooms, ensuring a comfortable living experience. The central kitchen in each unit is well-equipped with modern appliances, including a fridge, stove, and essential kitchen utilities, ideal for preparing meals and hosting guests. Additionally, each unit has a dedicated storage room with a washing machine for added convenience.

#### **ONSITE - STRUCTURE**

6 Bedrooms - [ 3 Houses with 2 Bedrooms in each ]