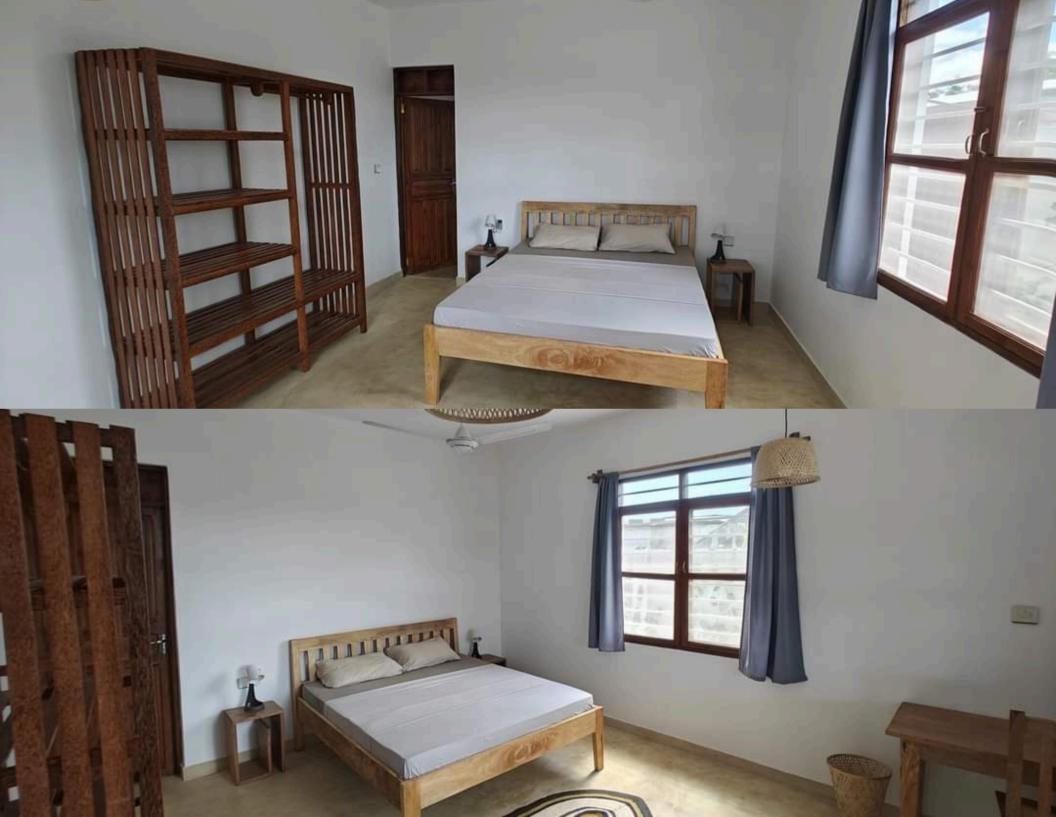

Each house is designed as a standalone unit, surrounded by its own private garden, providing a peaceful retreat. Inside, each unit features two fully furnished bedrooms, each equipped with air conditioning, fans, and ensuite bathrooms, ensuring a comfortable living experience. The central kitchen in each unit is well-equipped with modern appliances, including a fridge, stove, and essential kitchen utilities, ideal for preparing meals and hosting guests. Additionally, each unit has a dedicated storage room with a washing machine for added convenience.