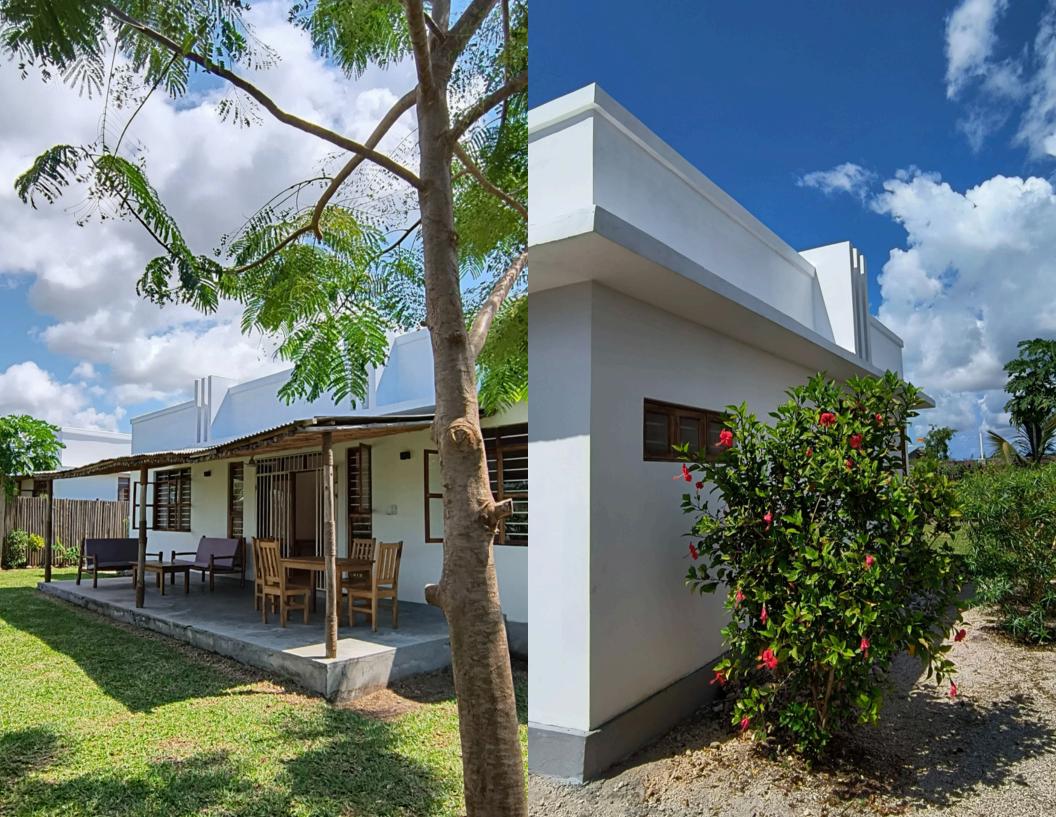

## USD\$180,000.00

This charming residential compound, located in the tropical paradise of Paje, Zanzibar, offers a blend of modern comfort and privacy across a spacious 1,280 sqm plot. The property is divided into three independent houses, each with identical layouts and furnishings, making it a perfect choice for a family estate or as an attractive investment opportunity.

Each house is designed as a standalone unit, surrounded by its own private garden, providing a peaceful retreat. Inside, each unit features two fully furnished bedrooms, each equipped with air conditioning, fans, and ensuite bathrooms, ensuring a comfortable living experience. The central kitchen in each unit is well-equipped with modern appliances, including a fridge, stove, and essential kitchen utilities, ideal for preparing meals and hosting guests. Additionally, each unit has a dedicated storage room with a washing machine for added convenience.