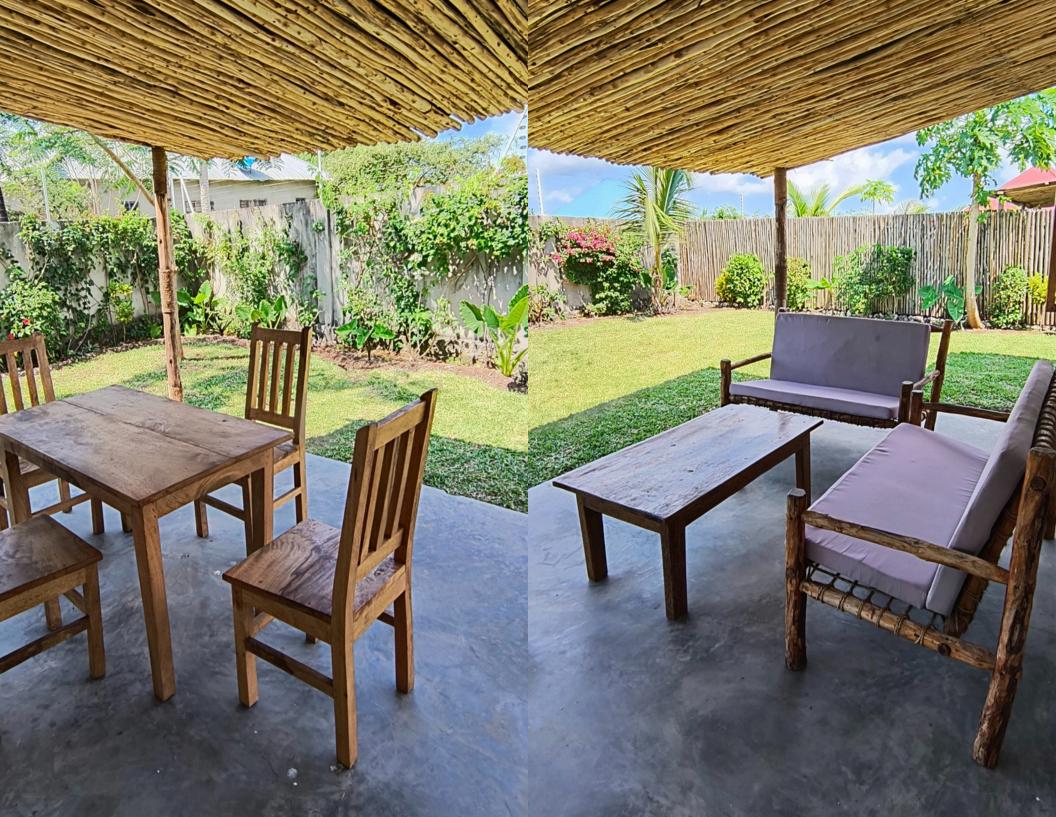

Each house is designed as a standalone unit, surrounded by its own private garden, providing a peaceful retreat. Inside, each unit features two fully furnished bedrooms, each equipped with air conditioning, fans, and ensuite bathrooms, ensuring a comfortable living experience. The central kitchen in each unit is well-equipped with modern appliances, including a fridge, stove, and essential kitchen utilities, ideal for preparing meals and hosting guests. Additionally, each unit has a dedicated storage room with a washing machine for added convenience.

For security, the entire compound is enclosed by an electric fence, providing a secure and tranquil environment. Each villa also has its own private gate and designated parking space, offering easy access and convenience for residents and guests.