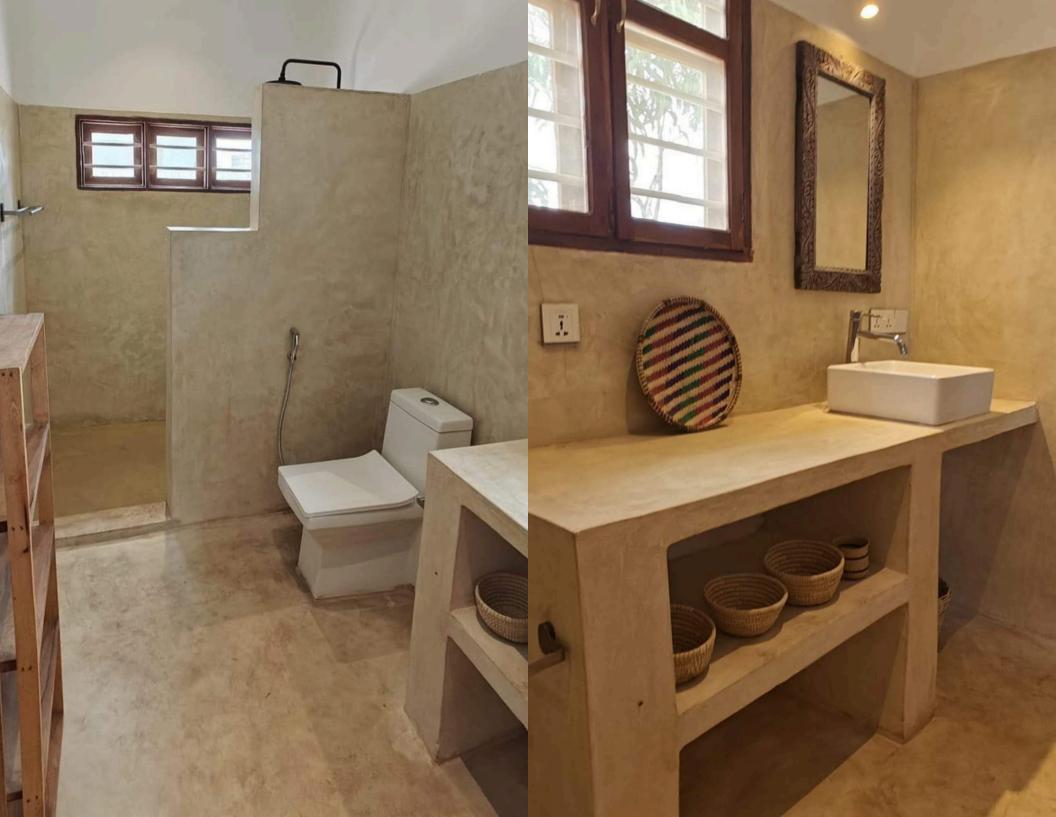

Each house is designed as a standalone unit, surrounded by its own private garden, providing a peaceful retreat. Inside, each unit features two fully furnished bedrooms, each equipped with air conditioning, fans, and ensuite bathrooms, ensuring a comfortable living experience. The central kitchen in each unit is well-equipped with modern appliances, including a fridge, stove, and essential kitchen utilities, ideal for preparing meals and hosting guests. Additionally, each unit has a dedicated storage room with a washing machine for added convenience.