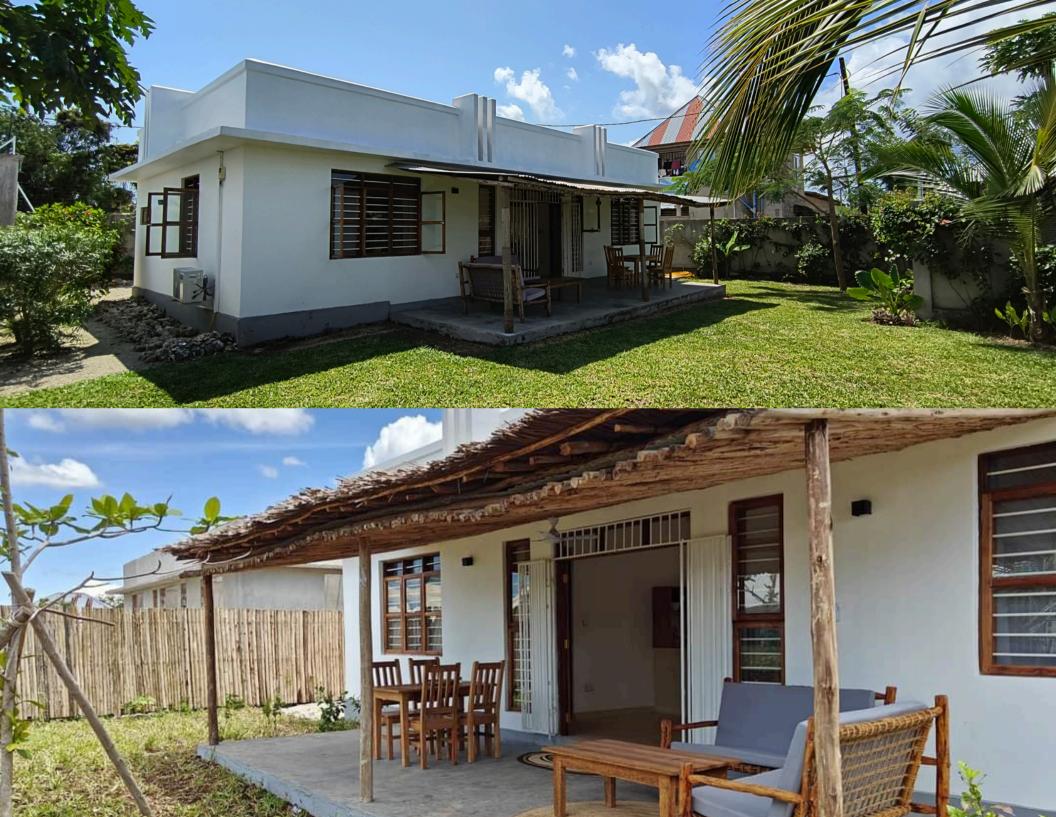

## USD\$180,000.00

This charming residential compound, located in the tropical paradise of Paje, Zanzibar, offers a blend of modern comfort and privacy across a spacious 1,280 sqm plot. The property is divided into three independent houses, each with identical layouts and furnishings, making it a perfect choice for a family estate or as an attractive investment opportunity.

Each house is designed as a standalone unit, surrounded by its own private garden, providing a peaceful retreat. Inside, each unit features two fully furnished bedrooms, each equipped with air conditioning, fans, and ensuite bathrooms, ensuring a comfortable living experience. The central kitchen in each unit is well-equipped with modern appliances, including a fridge, stove, and essential kitchen utilities, ideal for preparing meals and hosting guests. Additionally, each unit has a dedicated storage room with a washing machine for added convenience.

For security, the entire compound is enclosed by an electric fence, providing a secure and tranquil environment. Each villa also has its own private gate and designated parking space, offering easy access and convenience for residents and guests.