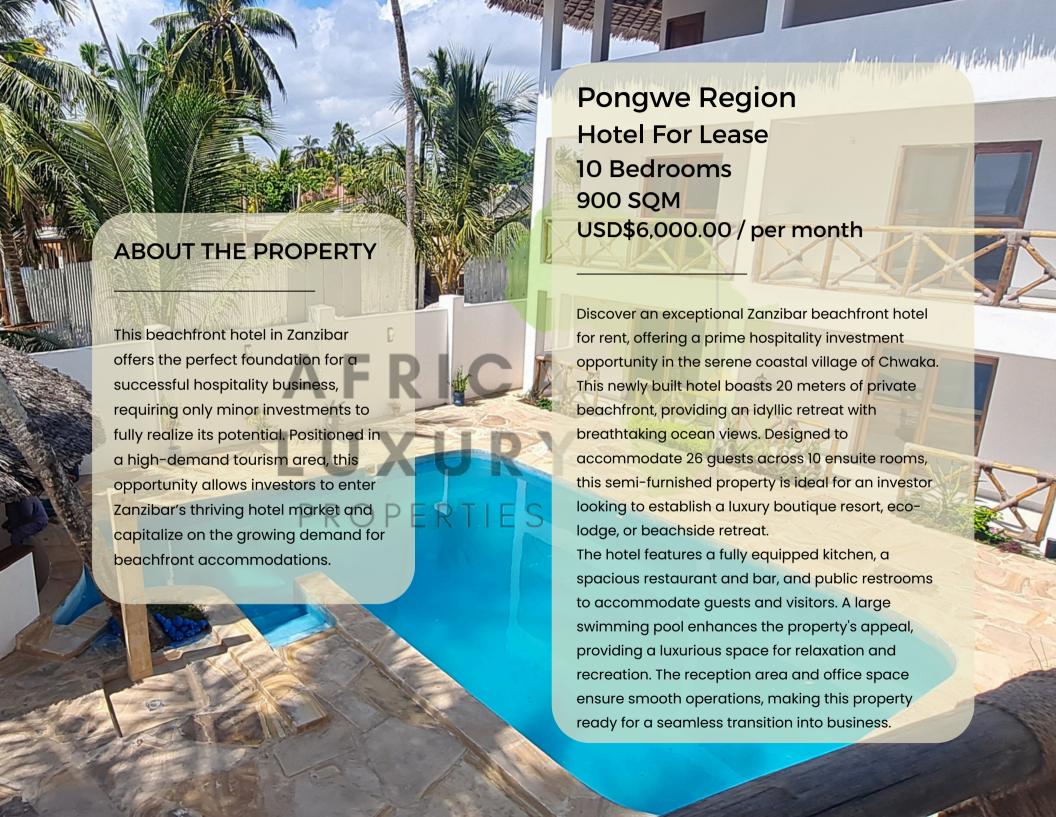

#### NEWLY BUILT BEACHFRONT HOTEL FOR LEASE - PONGWE, ZANZIBAR

This newly built beachfront hotel in Chwaka offers 10 ensuite rooms, a restaurant, bar, and pool, all semi-furnished and ready for customization. With 20 meters of private beachfront, it presents a turnkey opportunity for hospitality investors looking to enter Zanzibar's luxury hotel market.

#### IDYLLIC BEACHFRONT LOCATION

Enjoying 20 meters of beachfront, this hotel offers breathtaking ocean views and a peaceful retreat for guests. Its prime coastal setting makes it an ideal location for a boutique hotel or exclusive getaway in one of Zanzibar's most sought-after tourism destinations.

#### PRIME INVESTMENT OPPORTUNITY

This hotel provides a unique investment opportunity, allowing hospitality entrepreneurs to operate a boutique beachfront resort. With infrastructure already in place, minor investments in basic enhancements and branding will transform this property into a high-value luxury destination.

## A RARE OPPORTUNITY TO OWN A LUXURY BEACHFRONT HOTEL

Secure a rare lease opportunity in Zanzibar's growing hospitality market. This hotel offers 10 ensuite rooms, a swimming pool, and direct beachfront access, making it a profitable business venture for those seeking a prime hospitality investment in Zanzibar.