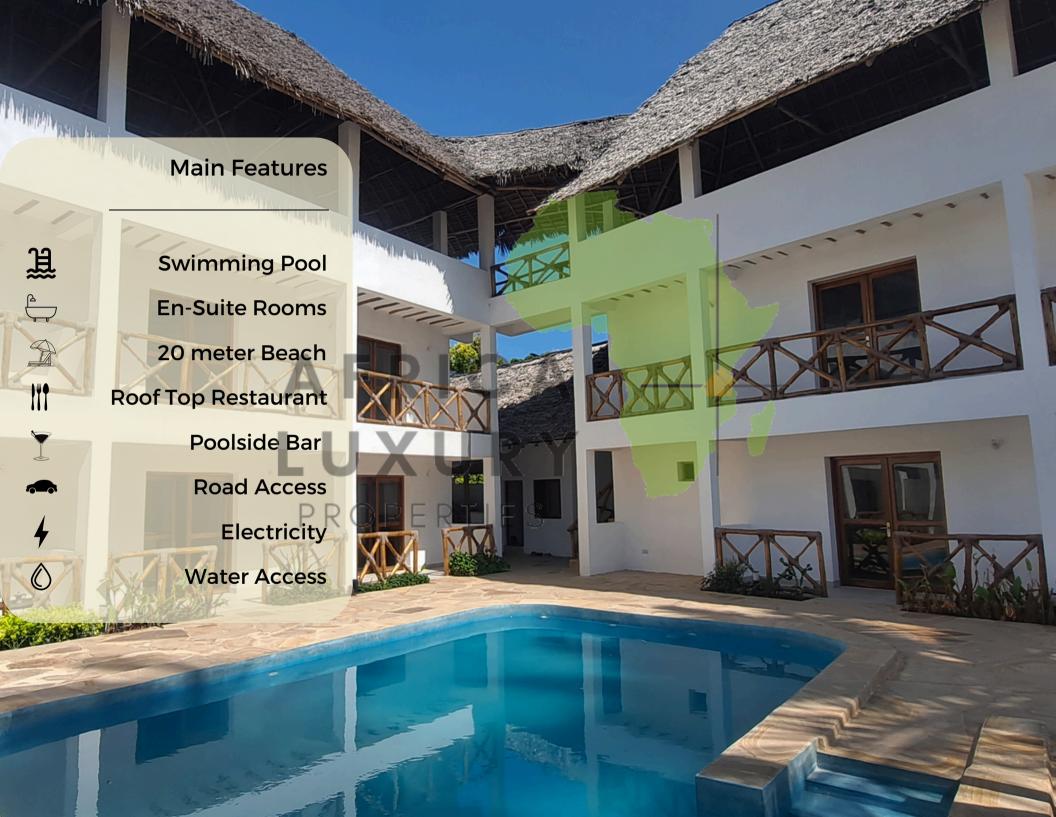

#### **PUBLIC FEATURES & AMENITIES**

\_\_\_\_\_

#### **PUBLIC FEATURES & AMENITIES**

#### CENTRAL SWIMMING POOL

The beautifully designed swimming pool offers tranquil spots to relax and soak in the tropical sun, and enjoys a swim up pool bar.

#### FULLY WALLED COMPOUND

- • The property is fully walled, ensuring maximum privacy and security, providing an exclusive and
- safe environment for guests and residents.

### ELECTRICITY ACCESS

 Fully powered by reliable electricity, the property ensures that all modern amenities are available for a seamless and luxurious experience

# WATER ACCESS

Direct water access ensures that guests and the property are always supplied with fresh water, essential for maintaining the lush gardens and hospitality needs.

#### **ROAD ACCESS**

Convenient road access provides easy connectivity to local attractions and essential services, ensuring guests can explore the surrounding areas with ease.