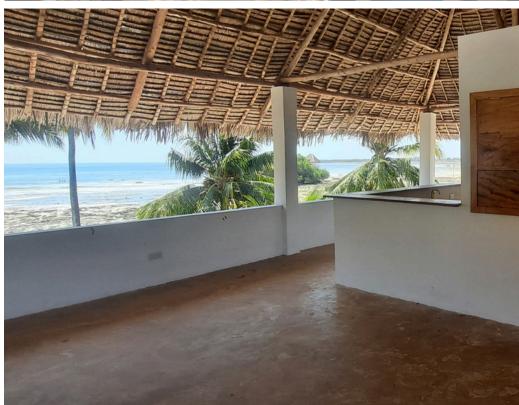

#### NEWLY BUILT BEACHFRONT HOTEL FOR LEASE - PONGWE, ZANZIBAR

This newly built beachfront hotel in Chwaka offers 10 ensuite rooms, a restaurant, bar, and pool, all semi-furnished and ready for customization. With 20 meters of private beachfront, it presents a turnkey opportunity for hospitality investors looking to enter Zanzibar's luxury hotel market.

#### PRIME INVESTMENT OPPORTUNITY

This hotel provides a unique investment opportunity, allowing hospitality entrepreneurs to operate a boutique beachfront resort. With infrastructure already in place, minor investments in basic enhancements and branding will transform this property into a high-value luxury destination.